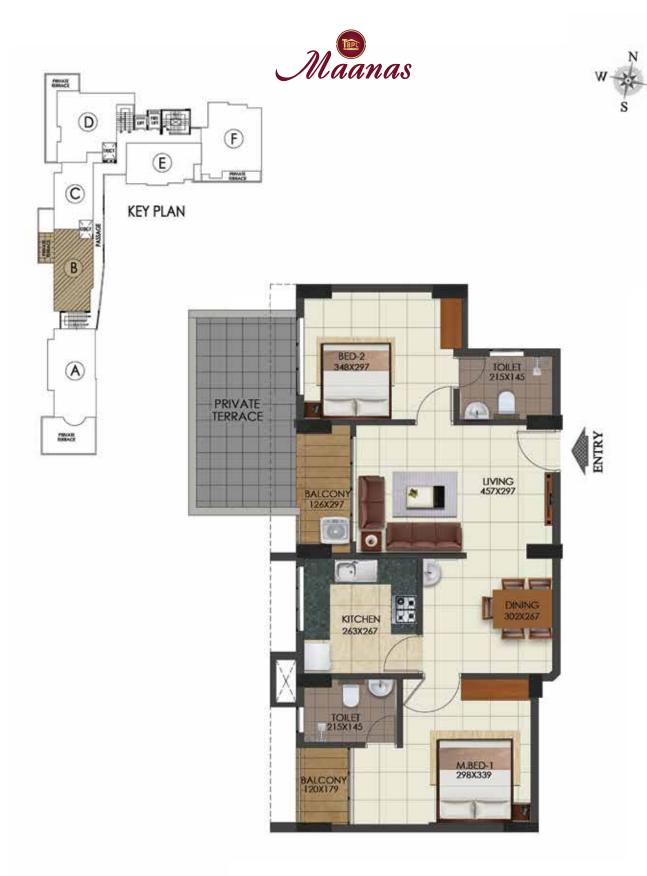

- . Carpet area 60.29 Sq.m

TYPE B - 1st FLOOR

2BHK- 97.51 Sq.m (1049.29 Sq.ft)

В

-

(A)

**ENTRY** 

Dimensions may vary slightly during construction.
 Furnitures, fittings and fixtures are indicative only
 All dimensions are in centimeters

. This brochure does not constitute a valid legal offer

. Carpet area 60.29 Sq.m

TYPE B - 2<sup>nd</sup> to 7<sup>th</sup> FLOOR

2BHK- 97.51 Sq.m (1049.29 Sq.ft)

- . Dimensions may vary slightly during construction.
- . Furnitures, fittings and fixtures are indicative only
- . All dimensions are in centimeters
- This brochure does not constitute a valid legal offer
   Carpet area 58.27 Sq.m