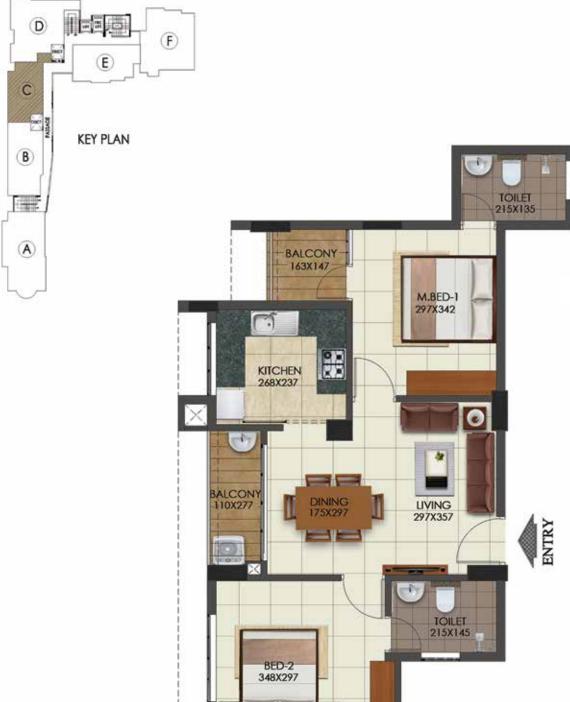

. Carpet area 64.66 Sq.m

- Dimensions may vary slightly during construction.
   Furnitures, fittings and fixtures are indicative only
   All dimensions are in centimeters
- . This brochure does not constitute a valid legal offer
- . Carpet area 50.91 Sq.m

. Carpet area 50.91 Sq.m

Dimensions may vary slightly during construction.
 Furnitures,fittings and fixtures are indicative only
 All dimensions are in centimeters
 This brochure does not constitute a valid legal offer