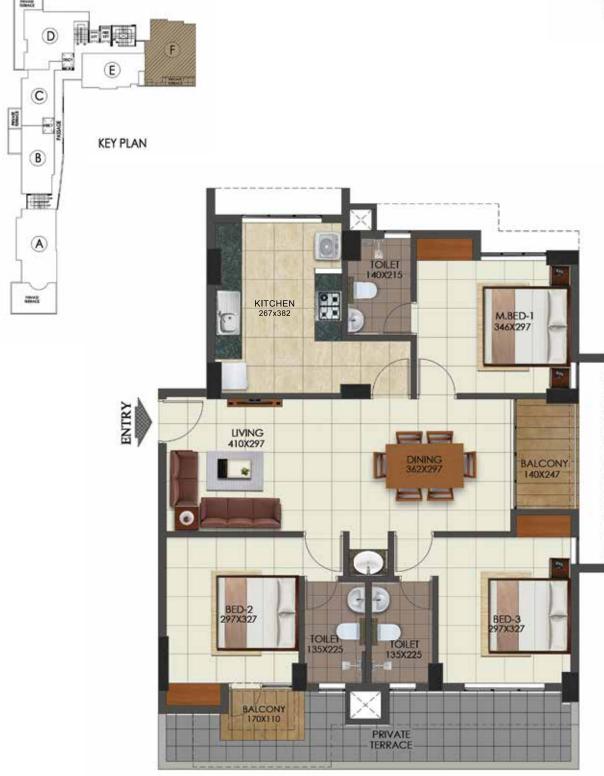

. All dimensions are in centimeters

. This brochure does not constitute a valid legal offer

. Carpet area 80.19 Sq.m

TYPE F - 11th FLOOR

3BHK - 124.76 Sq.m (1343.11 Sq.ft) TERRACE- 63.13 Sq.m (679.53 Sq.ft)

. Carpet area 81.62 Sq.m

TYPE A – 6<sup>th</sup> FLOOR

3BHK- 126.16 Sq.m (1357.88 Sq.ft) TERRACE- 2.04 Sq.m (21.95Sq.ft)

A

ENTRY

Dimensions may vary slightly during construction.
 Furnitures, fittings and fixtures are indicative only
 All dimensions are in centimeters

- . Carpet area 60.29 Sq.m

TYPE B - 1st FLOOR

2BHK- 97.51 Sq.m (1049.29 Sq.ft)

В

-

(A)

**ENTRY** 

Dimensions may vary slightly during construction.
 Furnitures, fittings and fixtures are indicative only
 All dimensions are in centimeters

TYPE C - 1st FLOOR 2BHK- 83.98 Sq.m (904.14 Sq.ft) TERRACE- 8.40 Sq.m (90.41 Sq.ft)

<sup>.</sup> This brochure does not constitute a valid legal offer

Dimensions may vary slightly during construction.
 Furnitures, fittings and fixtures are indicative only
 All dimensions are in centimeters

- . Carpet area 79.20 Sq.m

TYPE D - 1st FLOOR

3BHK- 126.06 Sq.m (1357.29 Sq.ft) TERRACE- 32.19 Sq.m (346.94 Sq.ft)

Dimensions may vary slightly during construction.
 Furnitures, fittings and fixtures are indicative only
 All dimensions are in centimeters