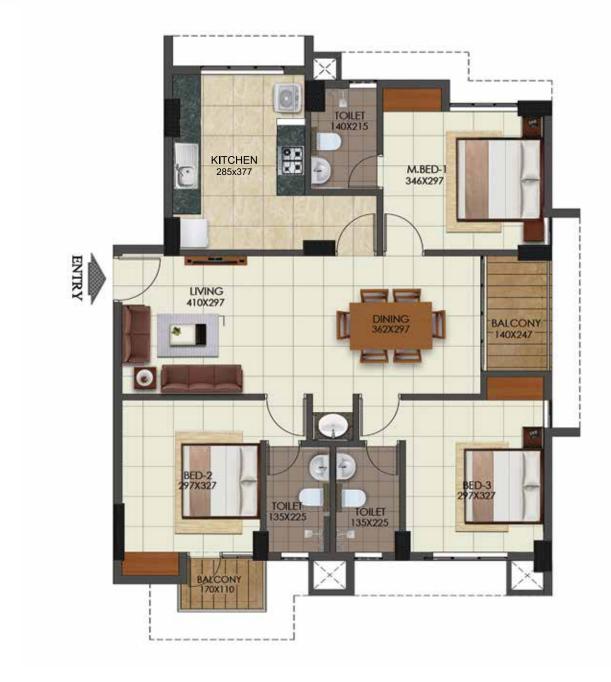

. This brochure does not constitute a valid legal offer

. Carpet area 58.27 Sq.m

TYPE E - 2<sup>nd</sup> to 10<sup>th</sup> FLOOR 2BHK - 93.73 Sq.m (1009.75 Sq.ft)

- Dimensions may vary slightly during construction.
   Furnitures,fittings and fixtures are indicative only
   All dimensions are in centimeters
   This brochure does not constitute a valid legal offer

TYPE E - 1st FLOOR

2BHK - 93.73 Sq.m (1009.75 Sq.ft) TERRACE- 2.80 Sq.m (30.13 Sq.ft)

Dimensions may vary slightly during construction.
 Furnitures, fittings and fixtures are indicative only
 All dimensions are in centimeters