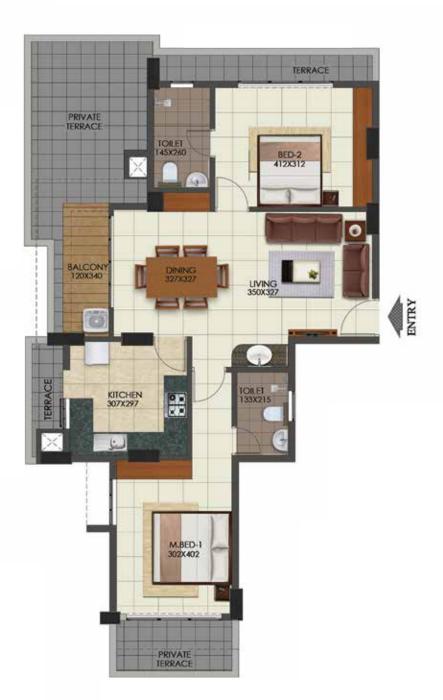

. Carpet area 87.85 Sq.m

3BHK-134.42 Sq.m (1447.26 Sq.ft)

M.BED-1 314X357

PRIVATE TERRACE

TERRACE- 42.55 Sq.m (458Sq.ft)

. Carpet area 87.85 Sq.m

TYPE A – 2<sup>nd</sup> to 5<sup>th</sup> FLOOR 3BHK- 134.42 Sq.m (1447.26 Sq.ft)