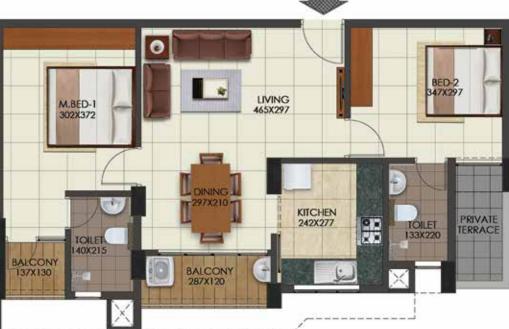

- . Carpet area 79.20 Sq.m

TYPE D - 1st FLOOR

3BHK- 126.06 Sq.m (1357.29 Sq.ft) TERRACE- 32.19 Sq.m (346.94 Sq.ft)

Dimensions may vary slightly during construction.
 Furnitures, fittings and fixtures are indicative only
 All dimensions are in centimeters

. Carpet area 79.20 Sq.m

TYPE D - 2<sup>nd</sup> to 7<sup>th</sup> FLOOR 3BHK- 126.06 Sq.m (1357.29 Sq.ft)

Dimensions may vary slightly during construction.
 Furnitures,fittings and fixtures are indicative only
 All dimensions are in centimeters
 This brochure does not constitute a valid legal offer