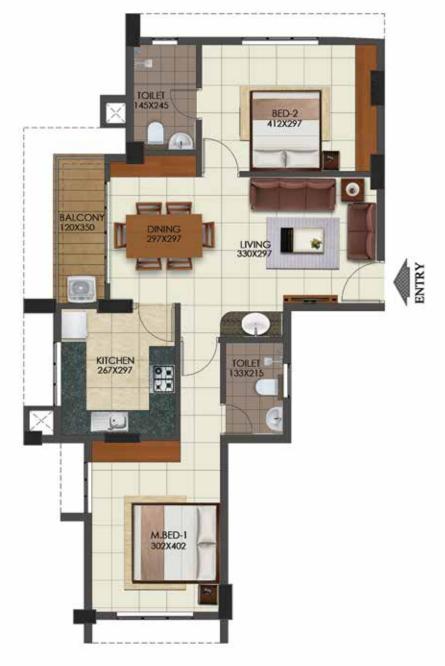

| SI. | Flat   | Туре | Area                 | Open                |
|-----|--------|------|----------------------|---------------------|
| No. | Name   |      |                      | Terrace             |
| 11  | D8     | звнк | <b>1692.81</b> Sq.ft | <b>320.01</b> Sq.ft |
| 12  | D9     | 2BHK | <b>1189.82</b> Sq.ft | 250.26 Sq.ft        |
| 13  | D10    | 2BHK | <b>1189.82</b> Sq.ft |                     |
| 14  | D11    | 2BHK | <b>1101.30</b> Sq.ft |                     |
| 15  | E1     | 2BHK | <b>1009.75</b> Sq.ft | <b>30.13</b> Sq.ft  |
| 16  | E2-E10 | 2BHK | <b>1009.75</b> Sq.ft |                     |
| 17  | F1     | звнк | <b>1383.67</b> Sq.ft | 16.03 Sq.ft         |
| 18  | F2-F9  | звнк | <b>1383.67</b> Sq.ft |                     |
| 19  | F10    | звнк | <b>1381.34</b> Sq.ft |                     |
| 20  | F11    | звнк | <b>1343.11</b> Sq.ft | <b>679.53</b> Sq.ft |
| /   |        | 1    |                      |                     |

. Carpet area 70.39 Sq.m

TYPE D - 10th FLOOR

2BHK - 110.55 Sq.m (1189.82 Sq.ft)

<sup>.</sup> This brochure does not constitute a valid legal offer

Dimensions may vary slightly during construction. Furnitures, fittings and fixtures are indicative only. All dimensions are in centimeters