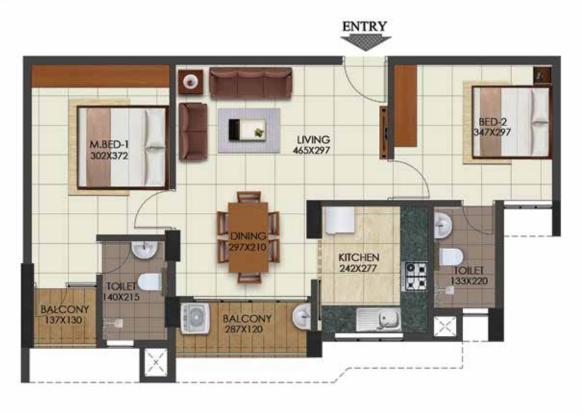

. This brochure does not constitute a valid legal offer

. Carpet area 58.27 Sq.m

TYPE E - 2<sup>nd</sup> to 10<sup>th</sup> FLOOR 2BHK - 93.73 Sq.m (1009.75 Sq.ft)

- Dimensions may vary slightly during construction.
   Furnitures,fittings and fixtures are indicative only
   All dimensions are in centimeters
   This brochure does not constitute a valid legal offer

TYPE E - 1st FLOOR

2BHK - 93.73 Sq.m (1009.75 Sq.ft) TERRACE- 2.80 Sq.m (30.13 Sq.ft)

Dimensions may vary slightly during construction.
 Furnitures, fittings and fixtures are indicative only
 All dimensions are in centimeters