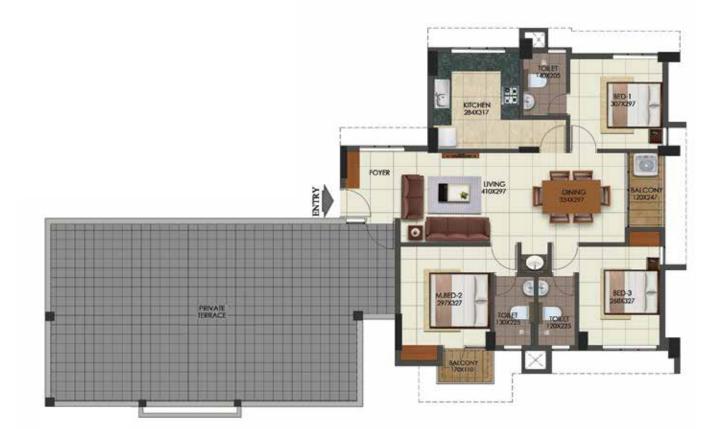

. Carpet area 87.85 Sq.m

3BHK-134.42 Sq.m (1447.26 Sq.ft)

M.BED-1 314X357

PRIVATE TERRACE

TERRACE- 42.55 Sq.m (458Sq.ft)

. Carpet area 87.85 Sq.m

TYPE A – 2<sup>nd</sup> to 5<sup>th</sup> FLOOR 3BHK- 134.42 Sq.m (1447.26 Sq.ft)