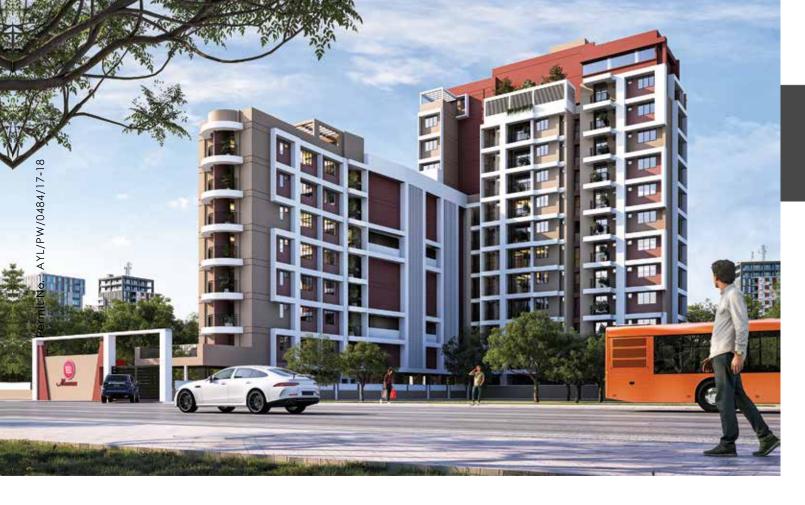

#### THRISSUR BUILDERS PVT. LTD.

2nd Floor, TBPL Arcade, Near Vydyudhi Bhavan, Kottapuram, Thrissur - 680 004, Kerala, India

NEAR WEST FORT, AYYANTHOLE-CHUNGAM THRISSUR-3

K-RERA/PRJ/TSR/084/2021

#### At a glance...

LOCATION : NEAR WEST FORT, AYYANTHOLE - CHUNGAM, THRISSUR - 3

LAND AREA : 43.15 Cents

PLINTH AREA : 82735 Sq.ft

SALEABLE AREA : 63550.75 Sq.ft

RECREATIONAL AREA : 2784 Sq.ft (Out side, Inside & Terrace)