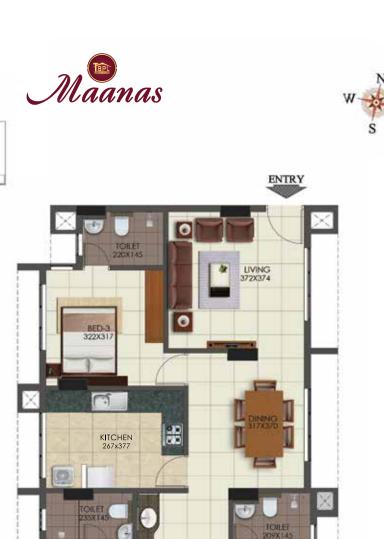

- . Carpet area 79.20 Sq.m

TYPE D - 1st FLOOR

3BHK- 126.06 Sq.m (1357.29 Sq.ft) TERRACE- 32.19 Sq.m (346.94 Sq.ft)

Dimensions may vary slightly during construction.
 Furnitures, fittings and fixtures are indicative only
 All dimensions are in centimeters