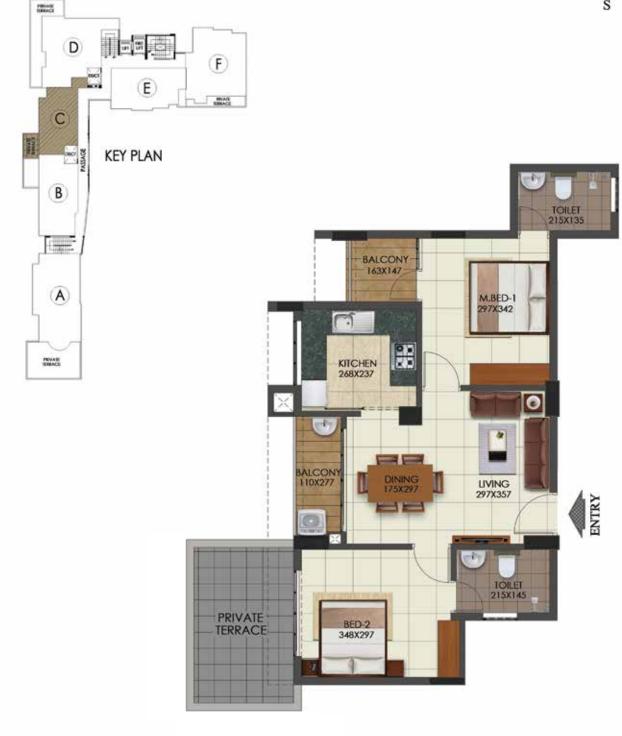

. Carpet area 64.66 Sq.m

- Dimensions may vary slightly during construction.
   Furnitures, fittings and fixtures are indicative only
   All dimensions are in centimeters
- . This brochure does not constitute a valid legal offer
- . Carpet area 50.91 Sq.m

TYPE C - 1st FLOOR 2BHK- 83.98 Sq.m (904.14 Sq.ft) TERRACE- 8.40 Sq.m (90.41 Sq.ft)

<sup>.</sup> This brochure does not constitute a valid legal offer

Dimensions may vary slightly during construction.
 Furnitures, fittings and fixtures are indicative only
 All dimensions are in centimeters