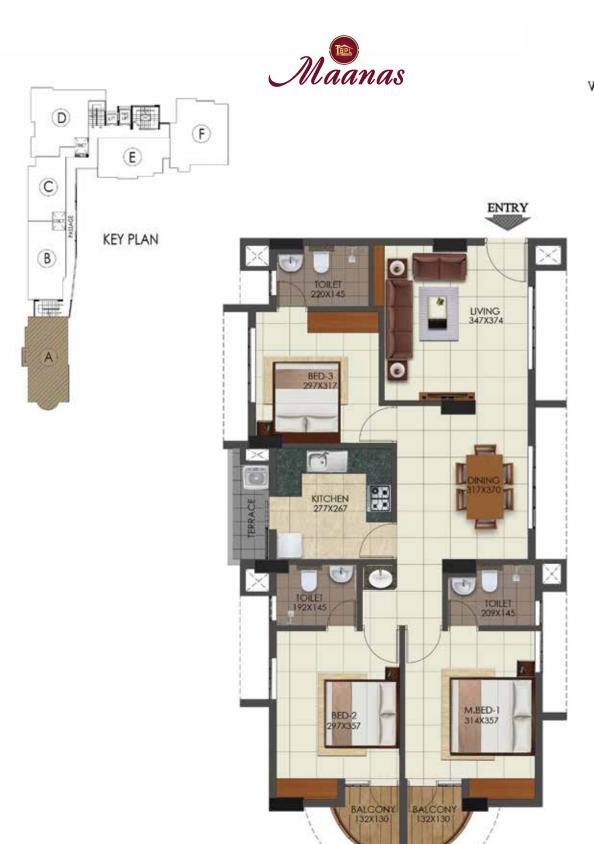

. Carpet area 87.85 Sq.m

3BHK-134.42 Sq.m (1447.26 Sq.ft)

M.BED-1 314X357

PRIVATE TERRACE

TERRACE- 42.55 Sq.m (458Sq.ft)

. Carpet area 87.85 Sq.m

TYPE A – 2<sup>nd</sup> to 5<sup>th</sup> FLOOR 3BHK- 134.42 Sq.m (1447.26 Sq.ft)