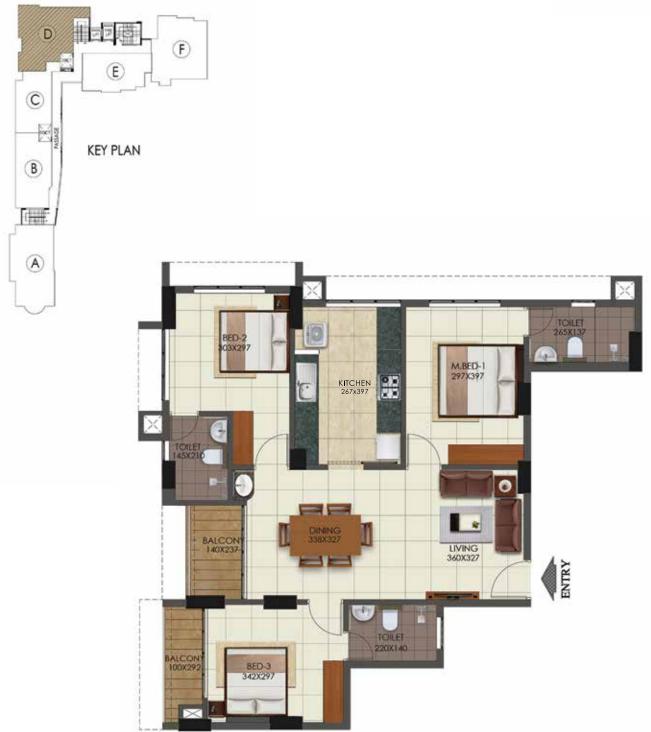

. Carpet area 79.20 Sq.m

TYPE D - 2<sup>nd</sup> to 7<sup>th</sup> FLOOR 3BHK- 126.06 Sq.m (1357.29 Sq.ft)

Dimensions may vary slightly during construction.
 Furnitures,fittings and fixtures are indicative only
 All dimensions are in centimeters
 This brochure does not constitute a valid legal offer