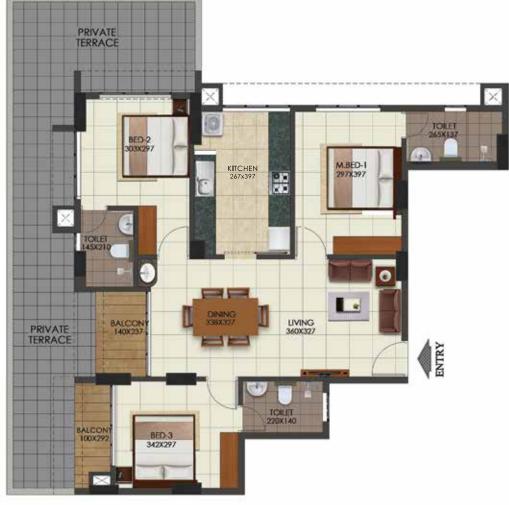

- . Carpet area 79.20 Sq.m

TYPE D - 1st FLOOR

3BHK- 126.06 Sq.m (1357.29 Sq.ft) TERRACE- 32.19 Sq.m (346.94 Sq.ft)

Dimensions may vary slightly during construction.
 Furnitures, fittings and fixtures are indicative only
 All dimensions are in centimeters