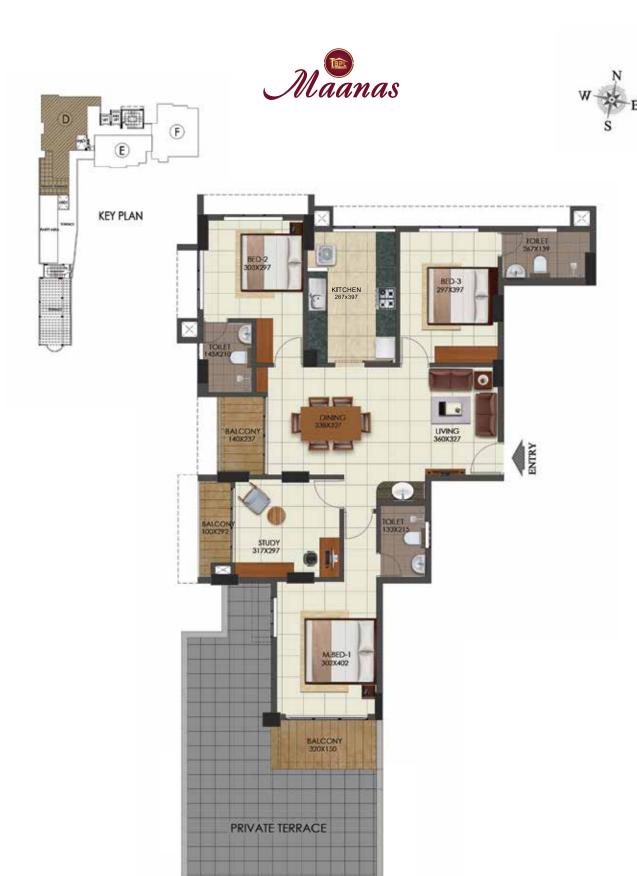

. Carpet area 95.47 Sq.m

TYPE D - 8th FLOOR

3BHK + STUDY- 157.28 Sq.m (1692.81 Sq.ft) TERRACE- 29.73 Sq.m (320.01 Sq.ft)

<sup>.</sup> This brochure does not constitute a valid legal offer