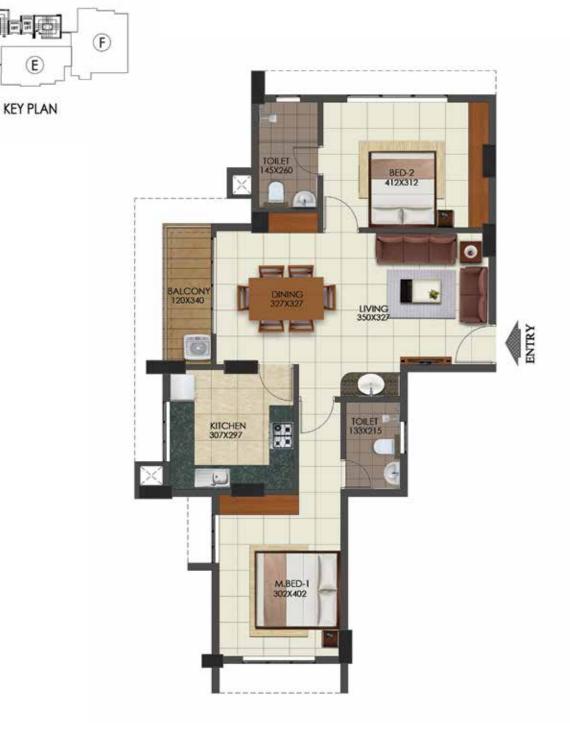

. This brochure does not constitute a valid legal offer

. Carpet area 58.27 Sq.m

TYPE E - 2<sup>nd</sup> to 10<sup>th</sup> FLOOR 2BHK - 93.73 Sq.m (1009.75 Sq.ft)

- Dimensions may vary slightly during construction.
   Furnitures,fittings and fixtures are indicative only
   All dimensions are in centimeters
   This brochure does not constitute a valid legal offer

TYPE E - 1st FLOOR

2BHK - 93.73 Sq.m (1009.75 Sq.ft) TERRACE- 2.80 Sq.m (30.13 Sq.ft)

Dimensions may vary slightly during construction.
 Furnitures, fittings and fixtures are indicative only
 All dimensions are in centimeters