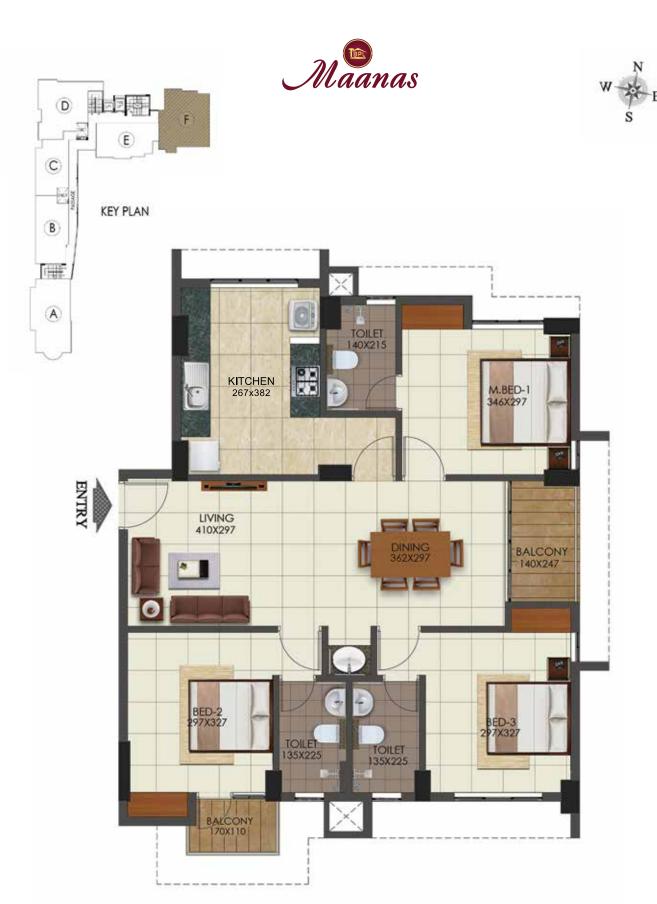

. This brochure does not constitute a valid legal offer

. Carpet area 58.27 Sq.m

TYPE E - 2<sup>nd</sup> to 10<sup>th</sup> FLOOR 2BHK - 93.73 Sq.m (1009.75 Sq.ft)

- Dimensions may vary slightly during construction.
   Furnitures,fittings and fixtures are indicative only
   All dimensions are in centimeters
   This brochure does not constitute a valid legal offer

TYPE E - 1st FLOOR

2BHK - 93.73 Sq.m (1009.75 Sq.ft) TERRACE- 2.80 Sq.m (30.13 Sq.ft)

Dimensions may vary slightly during construction.
 Furnitures, fittings and fixtures are indicative only
 All dimensions are in centimeters