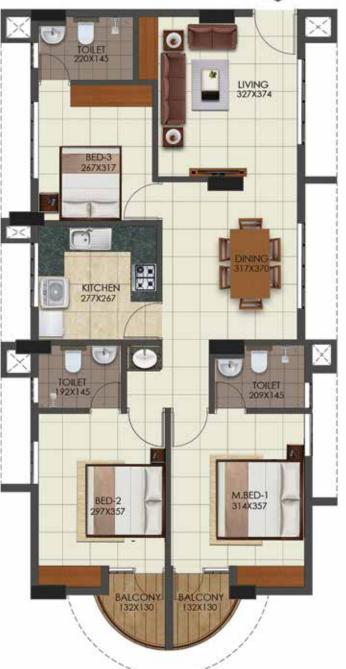

. Carpet area 87.85 Sq.m

3BHK-134.42 Sq.m (1447.26 Sq.ft)

M.BED-1 314X357

PRIVATE TERRACE

TERRACE- 42.55 Sq.m (458Sq.ft)

. Carpet area 87.85 Sq.m

TYPE A – 2<sup>nd</sup> to 5<sup>th</sup> FLOOR 3BHK- 134.42 Sq.m (1447.26 Sq.ft)