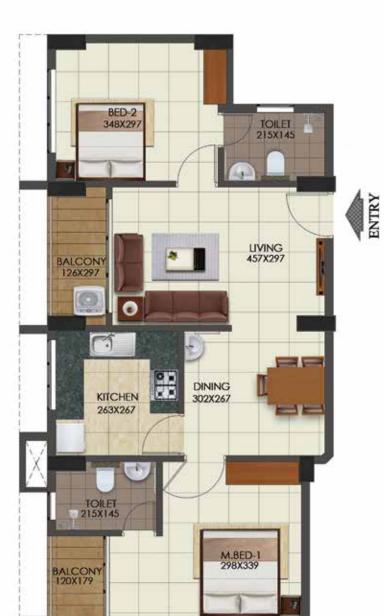

. This brochure does not constitute a valid legal offer

. Carpet area 58.27 Sq.m

TYPE E - 2<sup>nd</sup> to 10<sup>th</sup> FLOOR 2BHK - 93.73 Sq.m (1009.75 Sq.ft)

- Dimensions may vary slightly during construction.
   Furnitures,fittings and fixtures are indicative only
   All dimensions are in centimeters
   This brochure does not constitute a valid legal offer

TYPE E - 1st FLOOR

2BHK - 93.73 Sq.m (1009.75 Sq.ft) TERRACE- 2.80 Sq.m (30.13 Sq.ft)

Dimensions may vary slightly during construction.
 Furnitures, fittings and fixtures are indicative only
 All dimensions are in centimeters